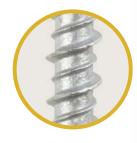

#### **Strong** V-Neck Head

**Provides superior** 

installation strength.

1/2" **EPDM Bonded Washer** 

Compare us. We don't compromise on washer size and achieve a better seal.

#10 Hi-Lo **Thread** 

For easy drilling and better holding power.

**Type 17 Cut Point** 

Sharp. Drills easily for a tighter fit.