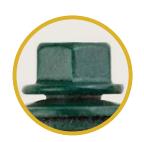

#### **Strong** V-Neck Head

**Provides superior** 

installation strength.

1/2" **EPDM Bonded Washer** 

Compare us. We don't compromise on washer size and achieve a better seal.

#10 Hi-Lo **Thread** 

For easy drilling and better holding power.

#### True-to-Size Head

Consistent head size allows use of standard nut setter

#### **Wet Painted**

Long-lasting paint application stays on and keeps its color