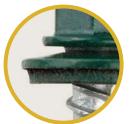

#### **Strong** V-Neck Head

**Provides superior** 

installation strength.

1/2" **EPDM Bonded Washer** 

Compare us. We don't compromise on washer size and achieve a better seal.

#10 Hi-Lo **Thread** 

For easy drilling and better holding power.