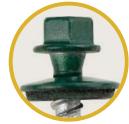

#### **Strong** V-Neck Head

**Provides superior** 

installation strength.

1/2" **EPDM Bonded Washer** 

Compare us. We don't compromise on washer size and achieve a better seal.

#10 Hi-Lo **Thread** 

For easy drilling and better holding power.

**Type 17 Cut Point** 

Sharp. Drills easily for a tighter fit.

### **Mechanical Zinc Galvanized Plating**

Average 1 mil, to protect against corrosion